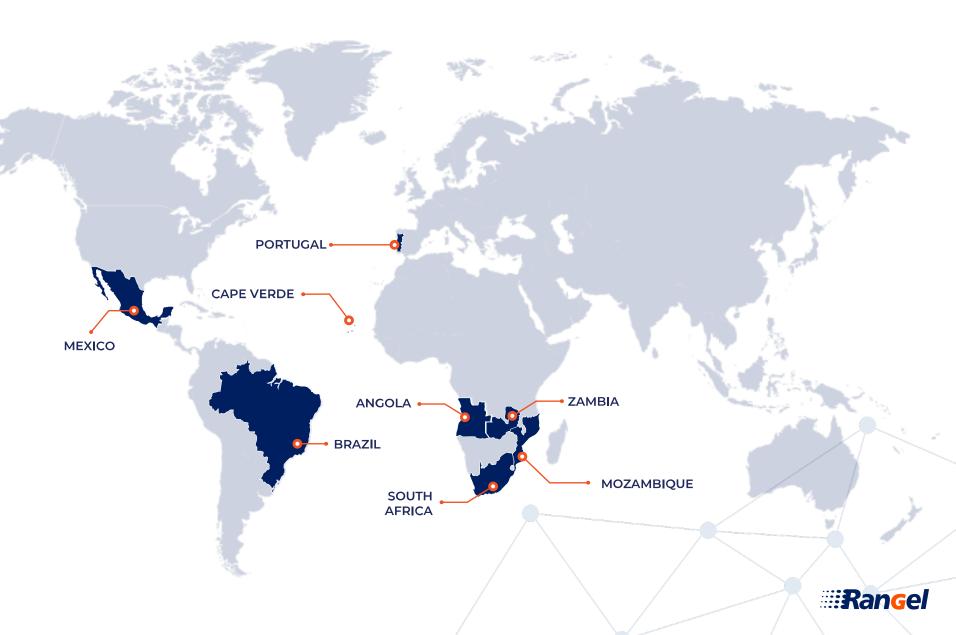

# RANGEL WORLDWIDE

Present in 8 countries and with a strong global logistics network, we move cargo among over 220 countries and territories by land, sea or air.

Besides Portugal, we are present in Angola, Mozambique, Cape Verde, Brazil, Mexico, South Africa and Zambia.