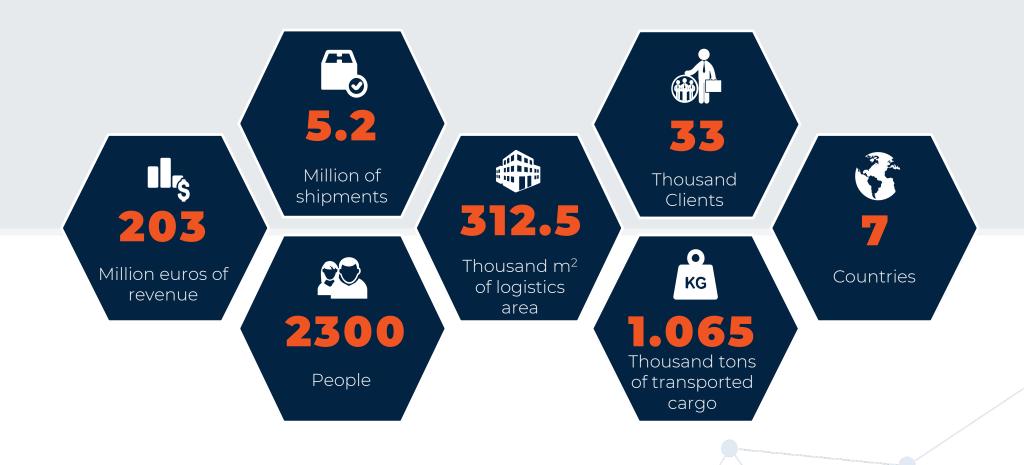

# **HISTORY**

Founded in 1980 by Eduardo Rangel, Rangel Logistics Solutions quickly set a position in the market, being recognized as a global logistics partner.



**Rangel** 

# **HISTORY**

Our story reflects our responsible and rigorous way of acting in the market.



**Rangel** 

# **BUSINESS STRUCTURE**

We offer a wide portfolio of transport and logistics services, supported by a complete corporate centre.



# **INDUSTRIES**

Recognizing the particularities of each industry, we develop tailored solutions adjusted to each sector, optimizing the logistics flow.







# **2020 FACTS**





# RANGEL WORLDWIDE

Present in 8 countries and with a strong global logistics network, we move cargo among over 220 countries and territories by land, sea or air.

Besides Portugal, we are present in Angola, Mozambique, Cape Verde, Brazil, Mexico, South Africa and Zambia.



# RANGEL IN PORTUGAL









# **SERVICES**

Global Logistics Solutions

One Stop Shop solutions, adjusted to each industry.



CUSTOMS BROKER

Customs clearance, tax and international trade consultancy.



ROAD FREIGHT Daily and regular departures throughout Europe and North Africa for full loads or groupage.



AIR FREIGHT

Simple and flexible air transport solutions.



SEA FREIGHT Sea solutions, cargo consolidation, full container load, including hazardous goods and complex logistics operations.



**EXPRESS**